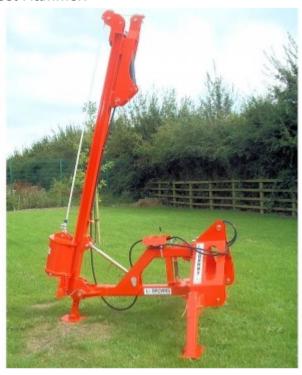

# Post Hammer - Manual (swinground)

### **OVERVIEW**

Browns tractor mounted Manual Swing Round Post Hammer is ideal for the farmer looking to install/repair stock fencing.

With simple pin action to position the swing round into five positions, mast angle adjustment via a turnbuckle to 15 deg, adjustable legs, 200kg hammer and rubber topped post cap to protect posts. This is a cost effective but versatile Post Hammer.

### **FEATURES**

- Cat 2 three point linkage
- Weight of hammer 200kg
- Mast angle adjusted with a turnbuckle
- Simple pin action to position swinground into five positions
- Rubber topped post cap protects posts
- Spirit level on mast for straight driving
- Adjustable legs on mainframe and mast