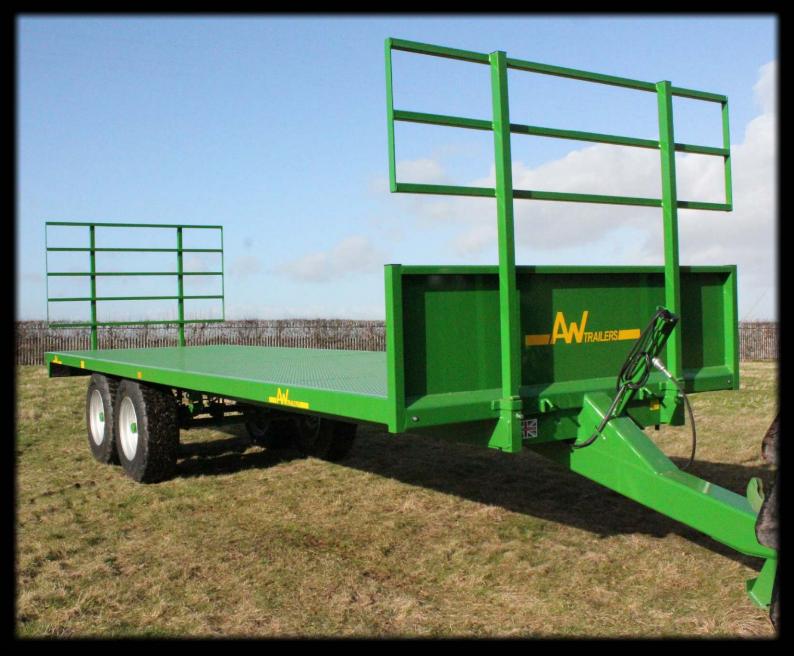

## ANTRAILERS Bale Trailers

The AW range of Bale Trailers have High Specification Running Gear and a Strong, Wide Parallel Chassis built from PFC or RHS.

They are suitable for carrying bales, boxes or pallets.

## Standard Features include :-

|                                                                                                        | 6.5 Tonne Bale Trailer                            |         | 7 Tonne Bale Trailer                              |          | 8 Tonne Bale Trailer                              |            | 10 Tonne Bale Trailer                             |            |  |  |  |  |
|--------------------------------------------------------------------------------------------------------|---------------------------------------------------|---------|---------------------------------------------------|----------|---------------------------------------------------|------------|---------------------------------------------------|------------|--|--|--|--|
| Body length                                                                                            | 5485mm                                            | 18ft    | 5485mm                                            | 18ft     | 6705mm                                            | 22ft       | 7925mm                                            | 26ft       |  |  |  |  |
| (Please note that the above are standard lengths. We can make the bed longer or shorter if requested.) |                                                   |         |                                                   |          |                                                   |            |                                                   |            |  |  |  |  |
| Body width                                                                                             | 2500mm                                            | 8ft 2"  | 2500mm                                            | 8ft 2"   | 2500mm                                            | 8ft 2"     | 2500mm                                            | 8ft 2"     |  |  |  |  |
| Floor thickness                                                                                        | 4mm smooth steel<br>or<br>4.5mm steel tread plate |         | 4mm smooth steel<br>or<br>4.5mm steel tread plate |          | 4mm smooth steel<br>or<br>4.5mm steel tread plate |            | 4mm smooth steel<br>or<br>4.5mm steel tread plate |            |  |  |  |  |
| Chassis                                                                                                | 180 x 75 PFC                                      |         | 180 x 75 PFC                                      |          | 200 x 75 PFC                                      |            | 200 x 75 PFC                                      |            |  |  |  |  |
|                                                                                                        | 7" x 3" PFC                                       |         | 7" x 3" PFC                                       |          | 8" x 3" PFC                                       |            | 8" x 3" PFC                                       |            |  |  |  |  |
| Axle size                                                                                              | 80mm 6 stud                                       |         | 70mm 6 stud                                       |          | 80mm 6 stud                                       |            | 80mm 6 stud                                       |            |  |  |  |  |
| Number of axles                                                                                        | Single                                            |         | Tandem                                            |          | Tandem                                            |            | Tandem                                            |            |  |  |  |  |
| Brake size                                                                                             | 300 x 60mm                                        |         | 300 x 60mm                                        |          | 300 x 60mm                                        |            | 300 x 60mm                                        |            |  |  |  |  |
| Wheel track                                                                                            | 2000mm                                            | 6ft 7"  | 2000mm                                            | 6ft 7"   | 2000mm                                            | 6ft 7"     | 2000mm                                            | 6ft 7"     |  |  |  |  |
| Tyre size                                                                                              | 12.5/80 x 15.3                                    | 14 ply  | 11.5/80 x 15.                                     | 3 10 ply | 12.5/80 x 1                                       | 5.3 14 ply | 12.5/80 x 15                                      | 5.3 14 ply |  |  |  |  |
| O/all length                                                                                           | 6850mm                                            | 22ft 6" | 6850mm                                            | 22ft 6"  | 8230mm                                            | 27ft       | 9450mm                                            | 31ft       |  |  |  |  |
| O/all width                                                                                            | 2500mm                                            | 8ft 2"  | 2500mm                                            | 8ft 2"   | 2500mm                                            | 8ft 2"     | 2500mm                                            | 8ft 2"     |  |  |  |  |
| Loading height                                                                                         | 940mm                                             | 3ft 1"  | 990mm                                             | 3ft 3"   | 1035mm                                            | 3ft 5"     | 1035mm                                            | 3ft 5"     |  |  |  |  |