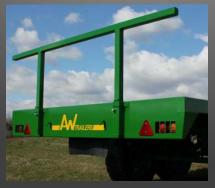

## ANTRAILERS Bale Trailers

The AW range of Bale Trailers have High Specification Running Gear and a Strong, Wide Parallel Chassis built from PFC or RHS.

They are suitable for carrying bales, boxes or pallets.

Stock containers are available to suit the Bale Trailer range. We can also manufacture a Bale Trailer to suit any existing stock container if required.

AW Engineering (Hereford) Ltd. Stoney Street Madley Hereford HR2 9NQ

Tel : 01981 251558 Fax : 01981 251568

Web : www.awtrailers.co.uk Email : sales@awtrailers.co.uk There are 6.5, 7, 8, 10 , 11, 12 Tonne and 14 Tonne models available. A 16 Tonne Ultima Bale Trailer is also available.