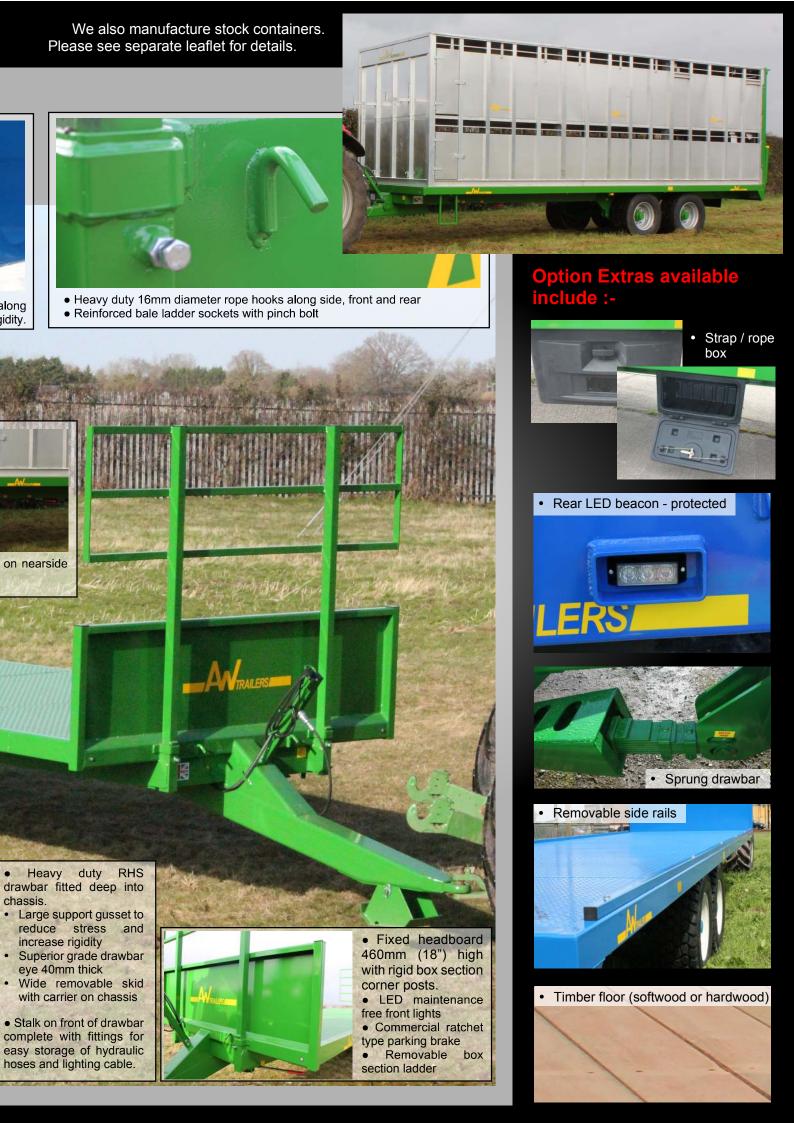

Stock containers are available to suit the Bale Trailer range. We can also manufacture a Bale Trailer to suit any existing stock container if required.

AW Engineering (Hereford) Ltd. Stoney Street Madley Hereford HR2 9NQ