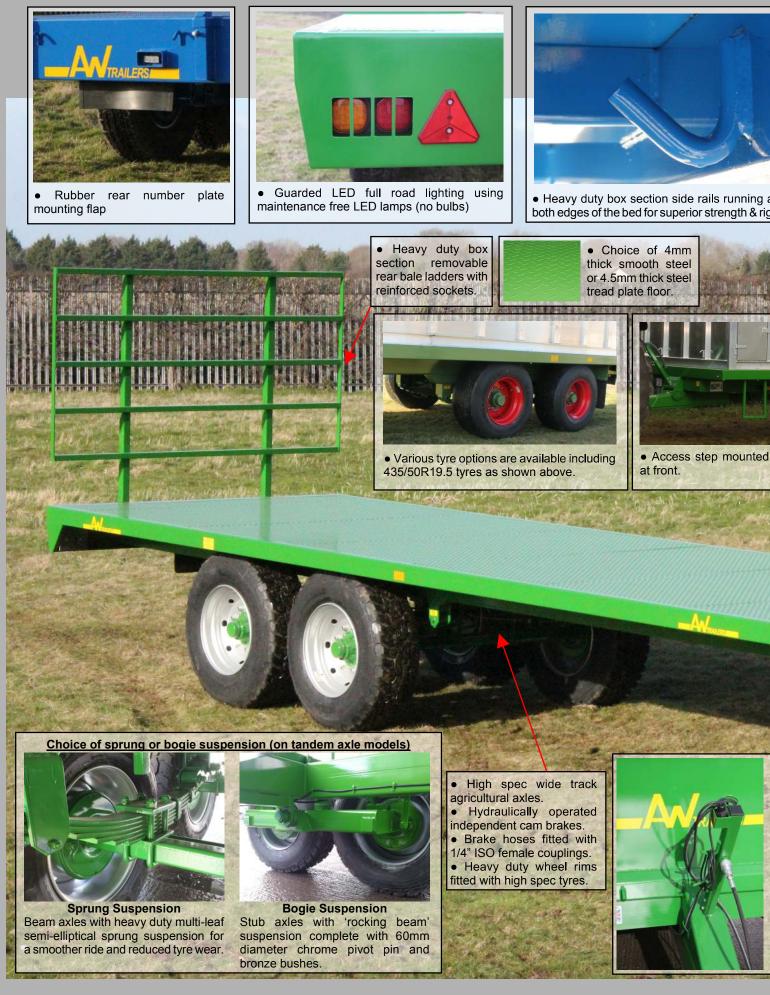

## Standard Features include :-

|                                                                                                        | 6.5 Tonne Bale Trailer                            |         | 7 Tonne Bale Trailer                              |          | 8 Tonne Bale Trailer                              |            | 10 Tonne Bale Trailer                             |            |  |  |  |  |
|--------------------------------------------------------------------------------------------------------|---------------------------------------------------|---------|---------------------------------------------------|----------|---------------------------------------------------|------------|---------------------------------------------------|------------|--|--|--|--|
| Body length                                                                                            | 5485mm                                            | 18ft    | 5485mm                                            | 18ft     | 6705mm                                            | 22ft       | 7925mm                                            | 26ft       |  |  |  |  |
| (Please note that the above are standard lengths. We can make the bed longer or shorter if requested.) |                                                   |         |                                                   |          |                                                   |            |                                                   |            |  |  |  |  |
| Body width                                                                                             | 2500mm                                            | 8ft 2"  | 2500mm                                            | 8ft 2"   | 2500mm                                            | 8ft 2"     | 2500mm                                            | 8ft 2"     |  |  |  |  |
| Floor thickness                                                                                        | 4mm smooth steel<br>or<br>4.5mm steel tread plate |         | 4mm smooth steel<br>or<br>4.5mm steel tread plate |          | 4mm smooth steel<br>or<br>4.5mm steel tread plate |            | 4mm smooth steel<br>or<br>4.5mm steel tread plate |            |  |  |  |  |
| Chassis                                                                                                | 180 x 75 PFC                                      |         | 180 x 75 PFC                                      |          | 200 x 75 PFC                                      |            | 200 x 75 PFC                                      |            |  |  |  |  |
|                                                                                                        | 7" x 3" PFC                                       |         | 7" x 3" PFC                                       |          | 8" x 3" PFC                                       |            | 8" x 3" PFC                                       |            |  |  |  |  |
| Axle size                                                                                              | 80mm 6 stud                                       |         | 70mm 6 stud                                       |          | 80mm 6 stud                                       |            | 80mm 6 stud                                       |            |  |  |  |  |
| Number of axles                                                                                        | Single                                            |         | Tandem                                            |          | Tandem                                            |            | Tandem                                            |            |  |  |  |  |
| Brake size                                                                                             | 300 x 60mm                                        |         | 300 x 60mm                                        |          | 300 x 60mm                                        |            | 300 x 60mm                                        |            |  |  |  |  |
| Wheel track                                                                                            | 2000mm                                            | 6ft 7"  | 2000mm                                            | 6ft 7"   | 2000mm                                            | 6ft 7"     | 2000mm                                            | 6ft 7"     |  |  |  |  |
| Tyre size                                                                                              | 12.5/80 x 15.3                                    | 14 ply  | 11.5/80 x 15.                                     | 3 10 ply | 12.5/80 x 1                                       | 5.3 14 ply | 12.5/80 x 15                                      | 5.3 14 ply |  |  |  |  |
| O/all length                                                                                           | 6850mm                                            | 22ft 6" | 6850mm                                            | 22ft 6"  | 8230mm                                            | 27ft       | 9450mm                                            | 31ft       |  |  |  |  |
| O/all width                                                                                            | 2500mm                                            | 8ft 2"  | 2500mm                                            | 8ft 2"   | 2500mm                                            | 8ft 2"     | 2500mm                                            | 8ft 2"     |  |  |  |  |
| Loading height                                                                                         | 940mm                                             | 3ft 1"  | 990mm                                             | 3ft 3"   | 1035mm                                            | 3ft 5"     | 1035mm                                            | 3ft 5"     |  |  |  |  |

|                                                                                                        | 11 Tonne Bale Trailer                             |         | 12 Tonne Bale Trailer                             |         | 14 Tonne Bale Trailer                             |         | 16 Tonne Ultima Bale<br>Trailer                   |        |  |  |  |  |  |
|--------------------------------------------------------------------------------------------------------|---------------------------------------------------|---------|---------------------------------------------------|---------|---------------------------------------------------|---------|---------------------------------------------------|--------|--|--|--|--|--|
| Body length                                                                                            | 7925mm                                            | 26ft    | 7925mm                                            | 26ft    | 7925mm                                            | 26ft    | 7925mm                                            | 26ft   |  |  |  |  |  |
| (Please note that the above are standard lengths. We can make the bed longer or shorter if requested.) |                                                   |         |                                                   |         |                                                   |         |                                                   |        |  |  |  |  |  |
| Body width                                                                                             | 2500mm                                            | 8ft 2"  | 2500mm                                            | 8ft 2"  | 2500mm                                            | 8ft 2"  | 2500mm                                            | 8ft 2" |  |  |  |  |  |
| Floor thickness                                                                                        | 4mm smooth steel<br>or<br>4.5mm steel tread plate |         | 4mm smooth steel<br>or<br>4.5mm steel tread plate |         | 4mm smooth steel<br>or<br>4.5mm steel tread plate |         | 4mm smooth steel<br>or<br>4.5mm steel tread plate |        |  |  |  |  |  |
| Chassis                                                                                                | 230 x 75 PFC                                      |         | 250 x 150 RHS                                     |         | 250 x 150 RHS                                     |         | 250 x 150 RHS                                     |        |  |  |  |  |  |
|                                                                                                        | 9" x 3" PFC                                       |         | 10" x 6" RHS                                      |         | 10" x 6" RHS                                      |         | 10" x 6" RHS                                      |        |  |  |  |  |  |
| Axle size                                                                                              | 80mm 8 stud                                       |         | 127mm 10 stud commercial                          |         | 127mm 10 stud commercial                          |         | 127mm 10 stud commercial                          |        |  |  |  |  |  |
| Number of axles                                                                                        | Tandem                                            |         | Tandem                                            |         | Tandem                                            |         | Tandem                                            |        |  |  |  |  |  |
| Brake size                                                                                             | 350 x 60mm                                        |         | 406 x 120mm                                       |         | 406 x 120mm                                       |         | 420 x 180mm                                       |        |  |  |  |  |  |
| Wheel track                                                                                            | 1900mm                                            | 6ft 3"  | 1900mm                                            | 6ft 3"  | 1900mm                                            | 6ft 3"  | 1900mm                                            | 6ft 3" |  |  |  |  |  |
| Tyre size                                                                                              | 385/65R22.5 'super single'                        |         | 385/65R22.5 'super single'                        |         | 385/65R22.5 'super single'                        |         | 445/65R22.5 Kargo radial                          |        |  |  |  |  |  |
| O/all length                                                                                           | 9450mm                                            | 31ft    | 9450mm                                            | 31ft    | 9450mm                                            | 31ft    | 9450mm                                            | 31ft   |  |  |  |  |  |
| O/all width                                                                                            | 2500mm                                            | 8ft 2"  | 2500mm                                            | 8ft 2"  | 2500mm                                            | 8ft 2"  | 2500mm                                            | 8ft 2" |  |  |  |  |  |
| Loading height                                                                                         | 1170mm                                            | 3ft 10" | 1170mm                                            | 3ft 10" | 1170mm                                            | 3ft 10" | 1230mm                                            | 4ft    |  |  |  |  |  |