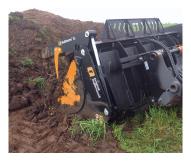

## Powergrab™ XL

FOR GRABBING OF SILAGE AND OTHER MATERIALS COMBINED WITH SCOOPING

For the grabbing and handling of Silage fodder for use with 3-5 tons lift capacity loaders. Powergrab XL comes standard with a bolt on cutting edge. The gables have reinforcements that strengthens the attachment of the cutting edge. The internal of the bucket contains a rounded back insert. This creates a sealed hollow section in the rear of the bucket improving torsional stiffness whilst improving the shape for easy ejection of material. The back features a rail system that makes it easy to assemble the hook type required.