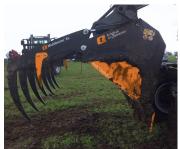

## Powergrab™ XL

FOR GRABBING OF SILAGE AND OTHER MATERIALS COMBINED WITH SCOOPING

For the grabbing and handling of Silage fodder for use with 3-5 tons lift capacity loaders. Powergrab XL comes standard with a bolt on cutting edge. The gables have reinforcements that strengthens the attachment of the cutting edge. The internal of the bucket contains a rounded back insert. This creates a sealed hollow section in the rear of the bucket improving torsional stiffness whilst improving the shape for easy ejection of material. The back features a rail system that makes it easy to assemble the hook type required.