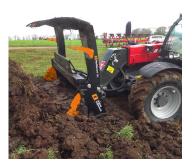

## Powergrab™ XL

FOR GRABBING OF SILAGE AND OTHER MATERIALS COMBINED WITH SCOOPING

For the grabbing and handling of Silage fodder for use with 3-5 tons lift capacity loaders. Powergrab XL comes standard with a bolt on cutting edge. The gables have reinforcements that strengthens the attachment of the cutting edge. The internal of the bucket contains a rounded back insert. This creates a sealed hollow section in the rear of the bucket improving torsional stiffness whilst improving the shape for easy ejection of material. The back features a rail system that makes it easy to assemble the hook type required.