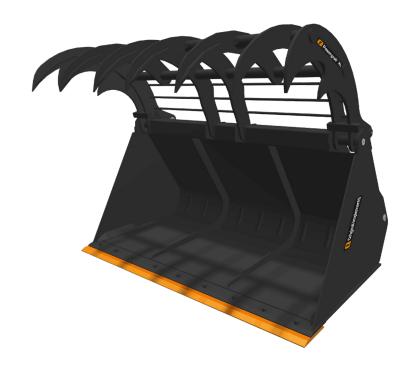

## Powergrab™ XL

FOR GRABBING OF SILAGE AND OTHER MATERIALS COMBINED WITH SCOOPING

For the grabbing and handling of Silage fodder for use with 3-5 tons lift capacity loaders. Powergrab XL comes standard with a bolt on cutting edge. The gables have reinforcements that strengthens the attachment of the cutting edge. The internal of the bucket contains a rounded back insert. This creates a sealed hollow section in the rear of the bucket improving torsional stiffness whilst improving the shape for easy ejection of material. The back features a rail system that makes it easy to assemble the hook type required.